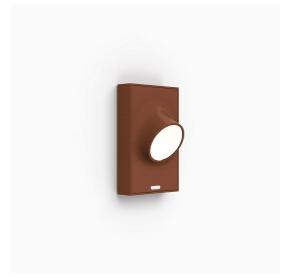

# Ciclope Wall Rust

#### DESCRIPTION

Lighting system with diffuse unilateral or bilateral emission, with high-performance LED light sources. Light emission is obtained by the combination of six monochromatic LED light sources, a reflector and an opaline diffuser. Floor, wall or recessed installation. Available in two finishes: light grey and rust painted.

#### **FEATURES**

- Article Code: **T081210** 

Colour: RustInstallation: Wall

Material: Composite technopolymer, polycarbonate, steel, aluminum

- Series: Architectural Outdoor

- Environment: Outdoor

- Area contract: null, Outdoor, Residential