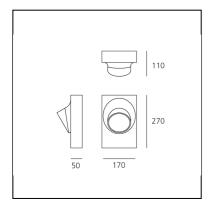

# Ciclope Wall Rust

### Alessandro Pedretti



## IP65 🔲 🌃 📐



#### LUMINAIRE

- Power Supply: **Electronic** 

- Watt: **6,5W** 

- Voltage: 220-240V

- Delivered lumens output: 383lm

- CCT: **3000K** - Efficiency: **64%** 

- Efficacy: 63.79lm/W

- CRI: 90

#### DESCRIPTION

Lighting system with diffuse unilateral or bilateral emission, with high-performance LED light sources. Light emission is obtained by the combination of six monochromatic LED light sources, a reflector and an opaline diffuser. Floor, wall or recessed installation. Available in two finishes: light grey and rust painted.

**PRODUCT CODE: T081210** 

#### **FEATURES**

- Article Code: **T081210** 

Colour: RustInstallation: Wall

Material: Composite technopolymer, polycarbonate, steel, aluminum

- Series: Architectural Outdoor

- Environment: Outdoor

- Area contract: null, Outd